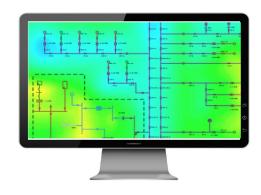

### RE|Grid Model Validator

The RE|Grid Model Validator (RMV) utilizes machine learning and advanced interpolation to improve data accuracy for fast access to verified, actionable information. The RMV ensures:

- Medium voltage and secondary network phase relationships
- Transformer-meter connectivity
- Conductor size continuity
- Asset-attributed data verification

#### **Features**

Native mapping engine to visualize validation analysis results

Customizable user dashboard summarizing key data issues

Automation schedule continuously synchronizes data