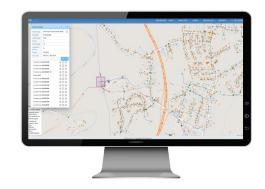

# RE|Grid System Planner

The RE|Grid System Planner (RSP) unifies critical system planning tasks under one platform for heightened situational awareness, delivering an accurate, multi-level view of system status. The RSP includes:

### **Features**

Profiles and normalizes interval load data at different feeder aggregation points Export profiles for ADMS state estimation, annual regulatory filing, and load forecasting

Load forecasts with adjustable input such as weather, DER contacts, economic drivers, and more