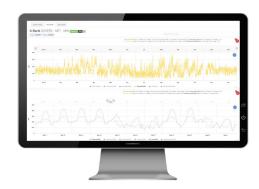

# RE|Grid Power Analyzer

The RE|Grid Power Analyzer (RPA) simplifies complexity with system-wide analysis using big data ecosystems to enhance future grid reliability. The RPA includes:

- Time-series based power flow engine
- High-speed distributed computing architecture
- Best case mitigation option identification

### **Features**

Time-series power flow analysis based on the forecasted load output

Supports balanced and imbalanced radial networks

Short circuit and model mitigation analysis